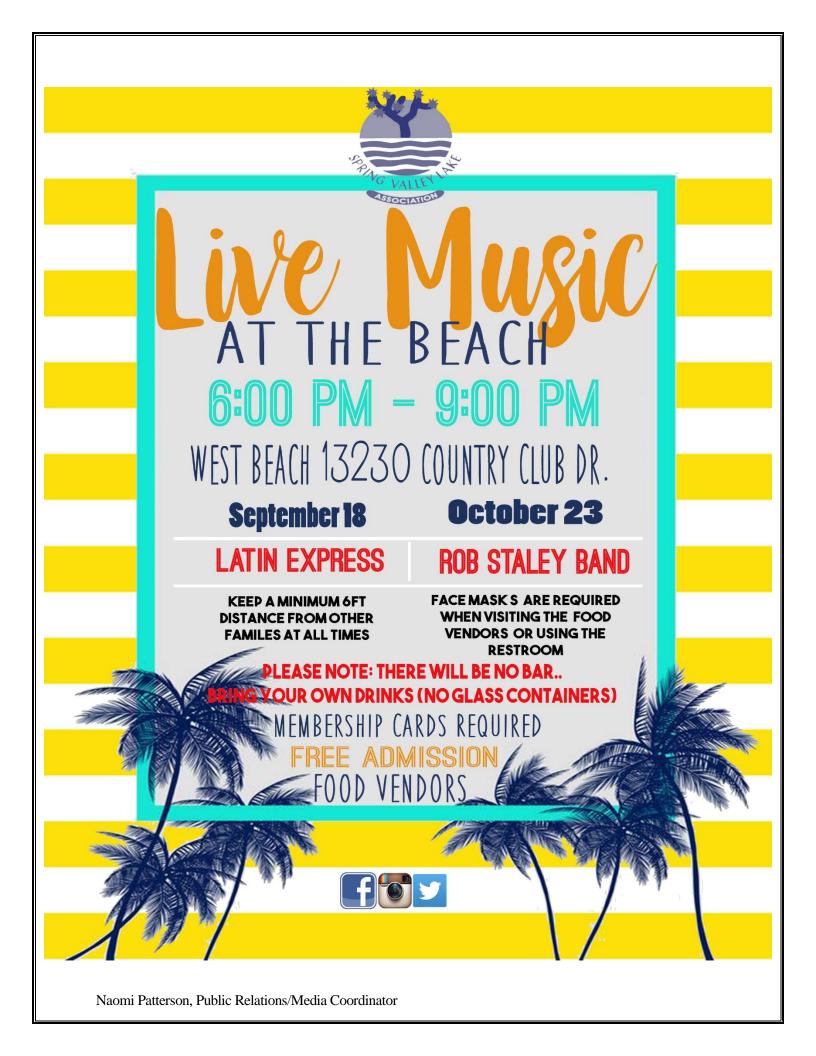

## **Community Services report:**

We had our first event since the pandemic hit, on September 18, 2020. We had live music performed by Latin Express, at the beach, from 6-9pm. We did not host our bar as usual, due to restrictions, but we still brought out a few food vendors for everyone to enjoy. Everyone was required to keep a 6 ft distance from other families and face masks were required when visiting the food vendors and the restrooms. We had a great turn out and we were so happy to be able to bring the community out for some fun.

There will be Live Music at the beach on October 23, 2020 featuring the Rob Staley Band. It will take place from 6:00 -9:00 pm at West Beach. There will be no bar so bring your own drinks (no glass containers). Food vendors will be available. Please practice social distancing while at the event and face masks are required when visiting the food vendors and the restroom.