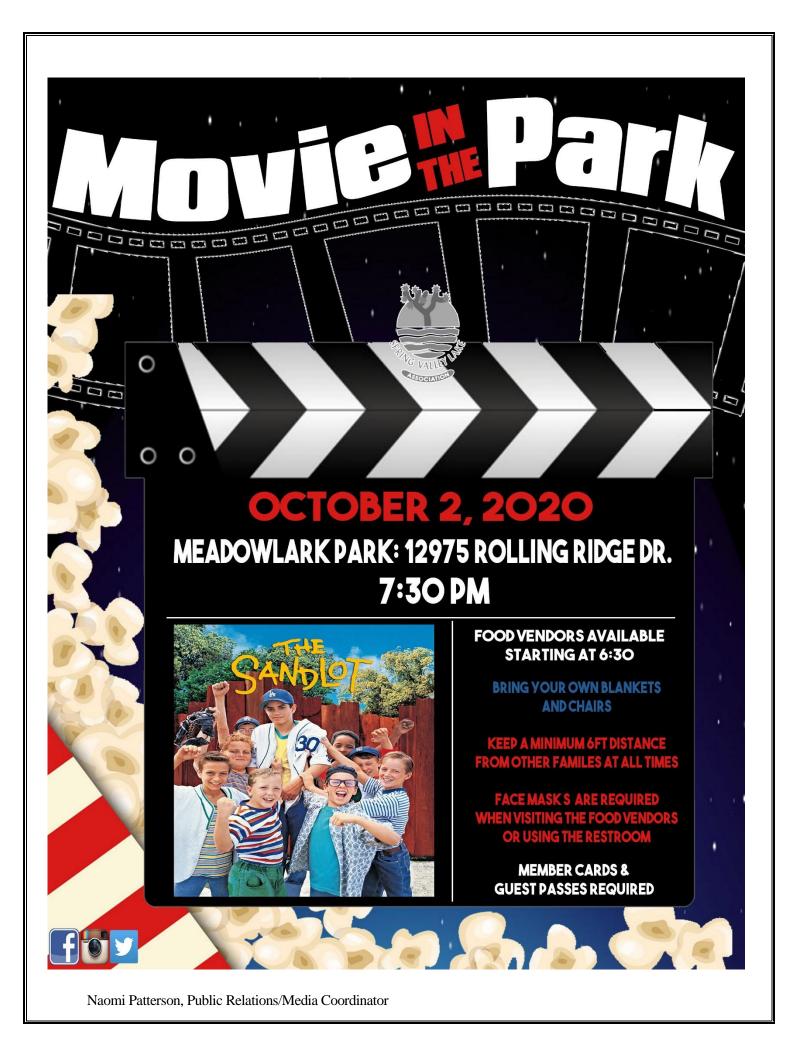

On October 2, 2020 we will be showing a Movie in the Park. Food vendors will be available starting at 6:30pm and the movie will start at 7:30 pm. The feature presentation will be The Sandlot. Bring your own chairs and blankets and be sure to practice social distancing. Face masks are required when visiting the food vendors and restroom. Membership cards are required.... We hope to see you there.