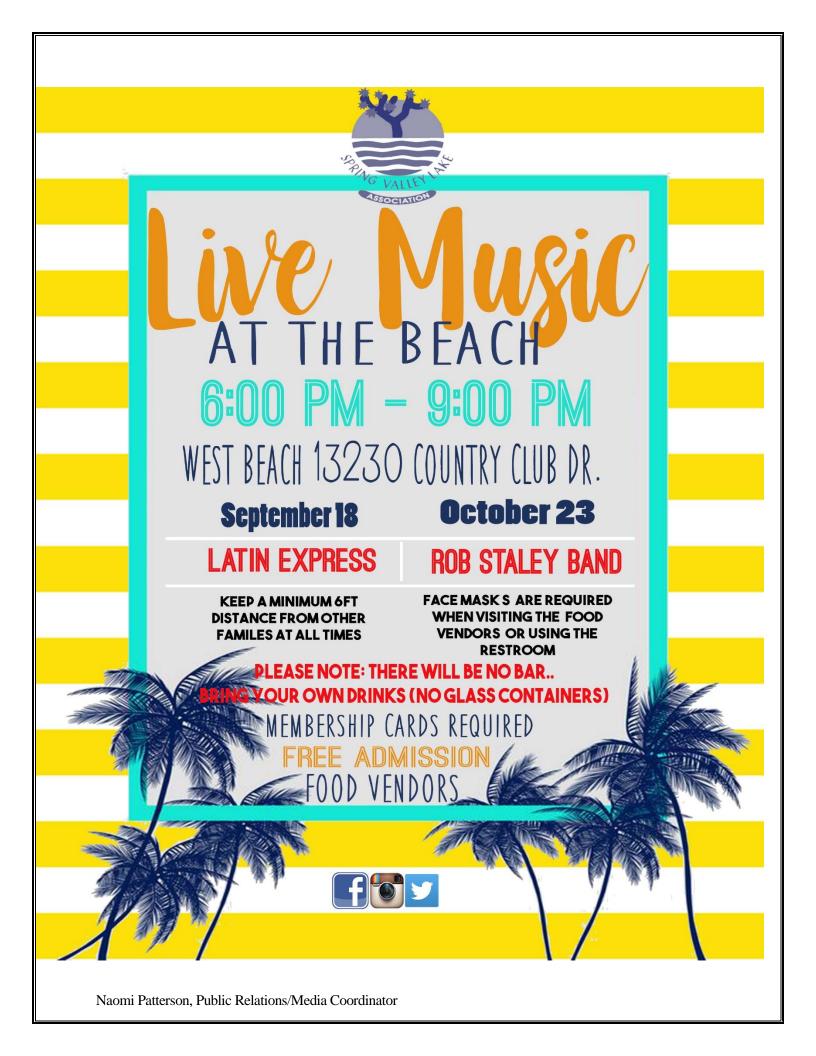

## **Community Services report:**

We had our first event since the pandemic hit, on September 18, 2020. We had live music performed by Latin Express, at the beach, from 6-9pm. We did not host our bar as usual, due to restrictions, but we still brought out a few food vendors for everyone to enjoy. Everyone was required to keep a 6 ft distance from other families and face masks were required when visiting the food vendors and the restrooms. We had a great turn out and we were so happy to be able to bring the community out for some fun.

There will be Live Music at the beach on October 23, 2020 featuring the Rob Staley Band. It will take place from 6:00 -9:00 pm at West Beach. There will be no bar so bring your own drinks (no glass containers). Food vendors will be available. Please practice social distancing while at the event and face masks are required when visiting the food vendors and the restroom.