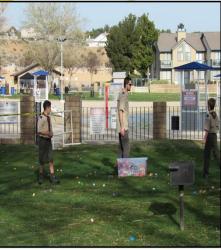

## **Community Services report:**

- A. Easter Egg Hunt was on March 31, 2018at the West Beach. We had approximately 500 people in attendance and everyone enjoyed coffee & donuts while they waited to visit with the Easter Bunny. There were nearly 7,000 eggs hidden for all the three age groups to find. It was a wonderful morning.
- B. Family Camp Out was on April 21, 2018. We had 19 families register which equalled almost a 100 people. Everyone took part in camp games, camp fire, crafts, s'mores and a lot of fun.
- C. Bike Safety Rodeo is coming up on April 28, 2018. This is an Eagle Scout Project by Joseph Cook. Come learn bike safety, road safety, bike maintenance and first aid. There will be a DJ, raffle and light refreshments. Open to all ages.
- D. Our Summer Kick Off Concert is coming up on May 18, 2018, 6:00 pm 9:00 pm at West Beach.. Live entertainment by Latin Express, comedy act by JT Turner, food vendors, bounce house, face painting, corn hole and family fun. Member cards and guest passes are required.

Our annual Easter Egg Hunt was on March 31, 2018 at the West Beach. The entire area was packed out with approximately 500 adults and children prepared to meet the Easter Bunny and begin hunting for eggs. There were 7,000 eggs stuffed with candy hidden and ready to be found by our 3 age groups. There was complimentary coffee, donuts and juice for all who came. It was a beautiful morning and we hope everyone who came out enjoyed their time with us.