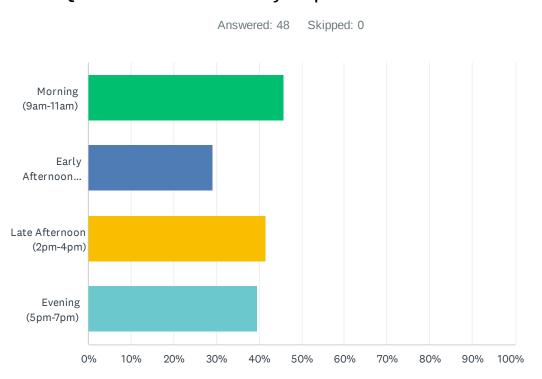

## Q3 What times would you prefer for the event?

| ANSWER CHOICES             | RESPONSES |    |
|----------------------------|-----------|----|
| Morning (9am-11am)         | 45.83%    | 22 |
| Early Afternoon (12pm-2pm) | 29.17%    | 14 |
| Late Afternoon (2pm-4pm)   | 41.67%    | 20 |
| Evening (5pm-7pm)          | 39.58%    | 19 |
| Total Respondents: 48      |           |    |