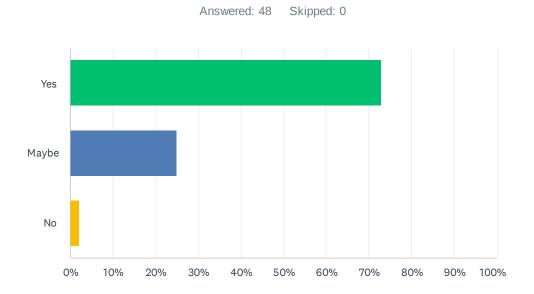

## Q1 Would you be interested in attending this recurring event?

| ANSWER CHOICES | RESPONSES |    |
|----------------|-----------|----|
| Yes            | 72.92%    | 35 |
| Maybe          | 25.00%    | 12 |
| No             | 2.08%     | 1  |
| TOTAL          |           | 48 |