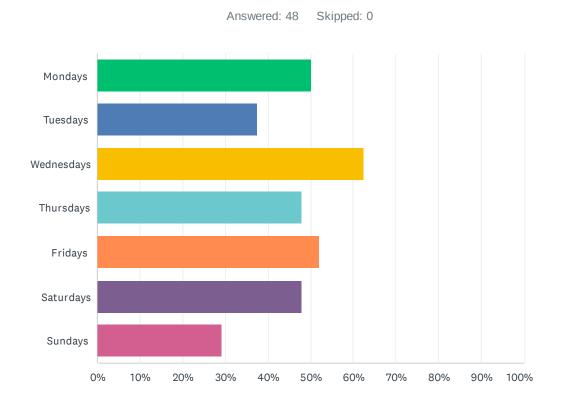

## Q2 What days would you be available to attend the event?

| ANSWER CHOICES        | RESPONSES |    |
|-----------------------|-----------|----|
| Mondays               | 50.00%    | 24 |
| Tuesdays              | 37.50%    | 18 |
| Wednesdays            | 62.50%    | 30 |
| Thursdays             | 47.92%    | 23 |
| Fridays               | 52.08%    | 25 |
| Saturdays             | 47.92%    | 23 |
| Sundays               | 29.17%    | 14 |
| Total Respondents: 48 |           |    |