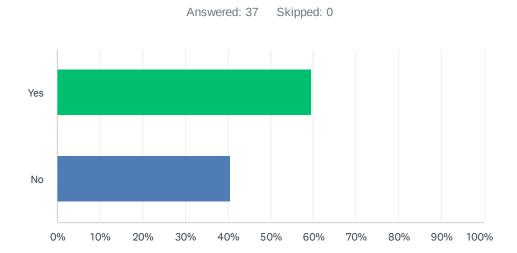

### Q3 Would you participate in the cornhole event?

| ANSWER CHOICES | RESPONSES |    |
|----------------|-----------|----|
| Yes            | 59.46%    | 22 |
| No             | 40.54%    | 15 |
| TOTAL          |           | 37 |