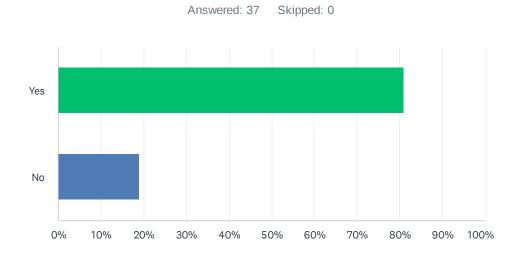

#### Q5 Would you like for SVLA to have a cornhole tournament every year?

| ANSWER CHOICES | RESPONSES |    |
|----------------|-----------|----|
| Yes            | 81.08%    | 30 |
| No             | 18.92%    | 7  |
| TOTAL          |           | 37 |