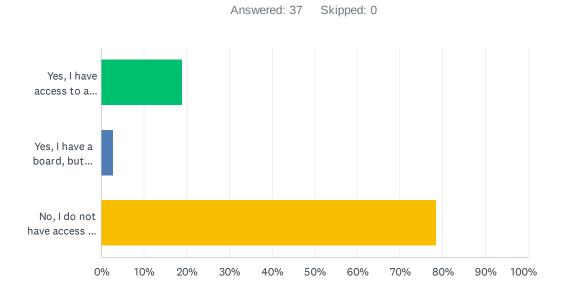

# Q4 Do you have access to a regulation sized cornhole board (4 ft. X 2 ft.)? If so, would you bring it to the event?

| ANSWER CHOICES                                                  | RESPONSES |    |
|-----------------------------------------------------------------|-----------|----|
| Yes, I have access to a board and would bring it to the event.  | 18.92%    | 7  |
| Yes, I have a board, but would not bring my board to the event. | 2.70%     | 1  |
| No, I do not have access to a board.                            | 78.38%    | 29 |
| TOTAL                                                           |           | 37 |