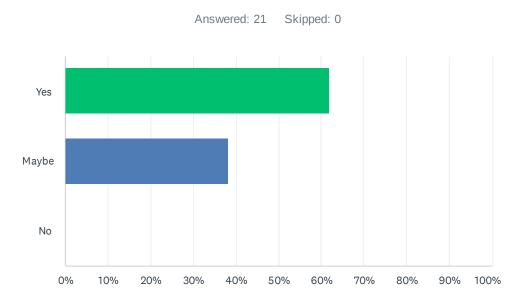

## Q1 Would you be interested in attending this meeting?

| ANSWER CHOICES | RESPONSES |    |
|----------------|-----------|----|
| Yes            | 61.90%    | 13 |
| Maybe          | 38.10%    | 8  |
| No             | 0.00%     | 0  |
| TOTAL          |           | 21 |