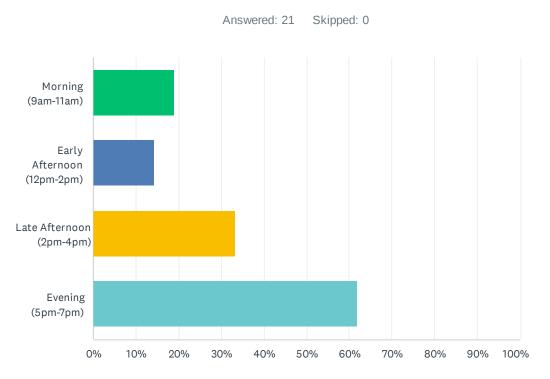

## Q3 What time would you prefer for the meeting?

| ANSWER CHOICES             | RESPONSES |    |
|----------------------------|-----------|----|
| Morning (9am-11am)         | 19.05%    | 4  |
| Early Afternoon (12pm-2pm) | 14.29%    | 3  |
| Late Afternoon (2pm-4pm)   | 33.33%    | 7  |
| Evening (5pm-7pm)          | 61.90%    | 13 |
| Total Respondents: 21      |           |    |