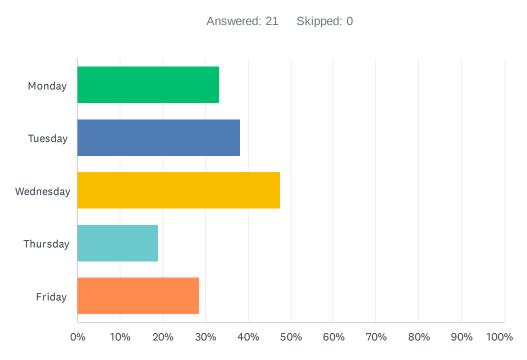

## Q2 What day would work best for you to attend?

| ANSWER CHOICES        | RESPONSES |    |
|-----------------------|-----------|----|
| Monday                | 33.33%    | 7  |
| Tuesday               | 38.10%    | 8  |
| Wednesday             | 47.62%    | 10 |
| Thursday              | 19.05%    | 4  |
| Friday                | 28.57%    | 6  |
| Total Respondents: 21 |           |    |