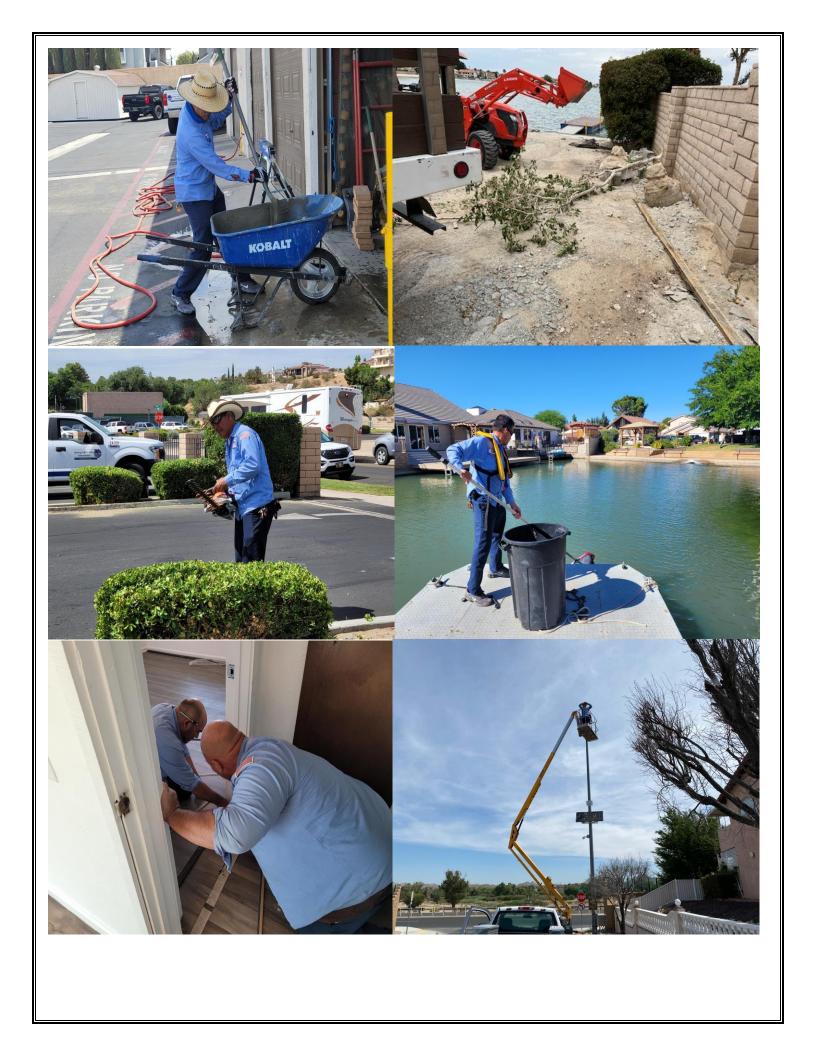

#### **Beach Areas**

- Sanitizing picnic tables and playground equipment daily
- Cut Grass
- Sent in water sampling- swim/beach
- Trimmed all trees at east and west beach
- Clean up east beach sand area- removed all concrete slabs and weed abatement
- Cleared up volleyball court of weeds
- Fixed volleyball court
- Trimmed west beach entrance bushes
- Repaired Sprinklers at East and West Beach
- Performed maintenance on swim beach area weekly

#### Fishing Areas:

- · Sanitized picnic tables
- Cut Grass
- Repaired 2 broken rails at FA#8
- Poured 2 concrete slabs at fishing area #2 and #11 for aeration
- Repaired fishing area # 8 ramp
- Sprayed weeds at all Fishing Areas
- Reattached a metal plate on the ramp at FA#8
- Trimmed trees at FA#12 & #13

#### **Grounds:**

- Worked on Safety List
- Make concrete weights for buoys and barge
- Set up and cleaned up from events
- Picked up pine needles on Parkway median
- Sprayed weeds on Parkway Median
- Cleared out tumbleweeds on Rancho Bonita

#### Lake & Marina Dock Maintenance:

- Retrieved lake data
- Skimmed Lake three times a week
- Installed 2 no wake buoys at finger # 2
- Replaced buoy # 29
- Sent POS system for Marina fuel tank to be repaired