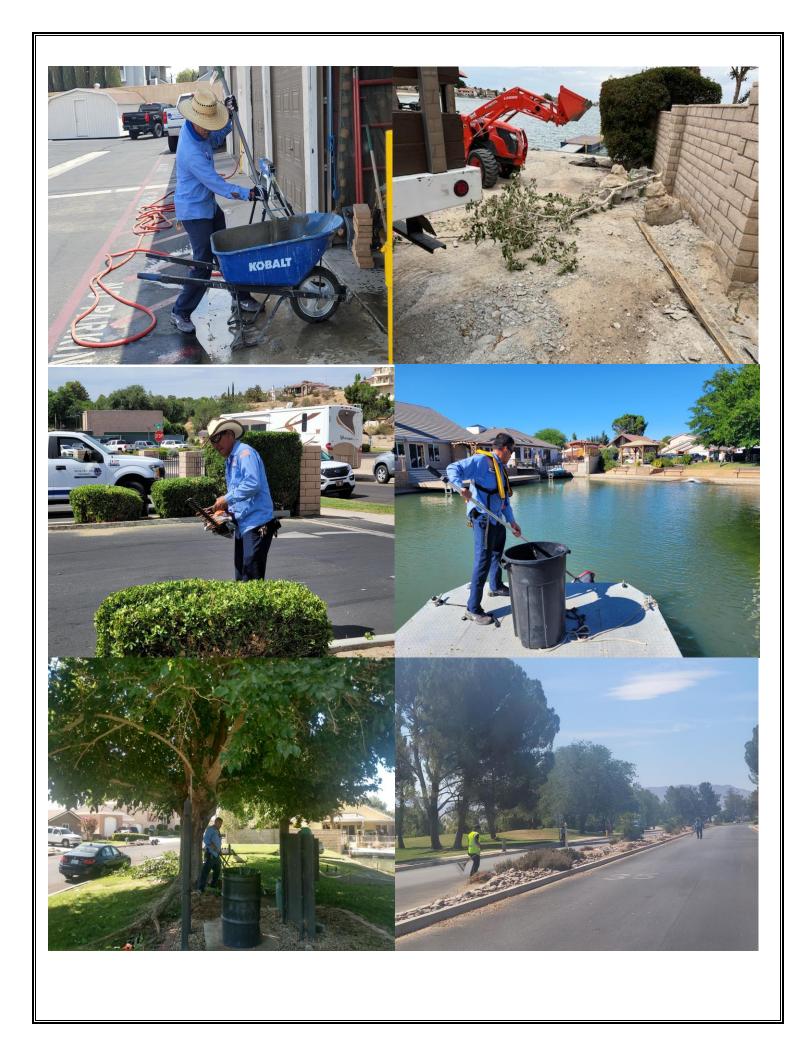

#### **Beach Areas**

- · Sanitizing picnic tables and playground equipment daily
- Cut Grass
- Sent in water sampling- swim/beach
- Trimmed all trees at east and west beach
- Clean up east beach sand area- removed all concrete slabs and weed abatement
- Cleared up volleyball court of weeds
- Fixed volleyball court
- Trimmed west beach entrance bushes
- · Repaired Sprinklers at East and West Beach
- Performed maintenance on swim beach area weekly

#### **Fishing Areas:**

- Sanitized picnic tables
- Cut Grass
- Repaired 2 broken rails at FA#8
- Poured 2 concrete slabs at fishing area #2 and #11 for aeration
- Repaired fishing area # 8 ramp
- Sprayed weeds at all Fishing Areas
- Reattached a metal plate on the ramp at FA#8
- Trimmed trees at FA#12 & #13

#### **Grounds:**

- Worked on Safety List
- Make concrete weights for buoys and barge
- Set up and cleaned up from events
- Picked up pine needles on Parkway median
- Sprayed weeds on Parkway Median
- Cleared out tumbleweeds on Rancho Bonita

#### **Lake & Marina Dock Maintenance:**

- Retrieved lake data
- Skimmed Lake three times a week
- Installed 2 no wake buoys at finger # 2
- Replaced buoy # 29