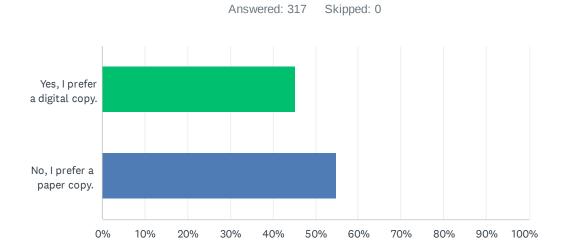

#### Q7 Do you prefer a digital copy of the Breeze over a paper copy?

| ANSWER CHOICES                | RESPONSES |     |
|-------------------------------|-----------|-----|
| Yes, I prefer a digital copy. | 45.11%    | 143 |
| No, I prefer a paper copy.    | 54.89%    | 174 |
| TOTAL                         |           | 317 |