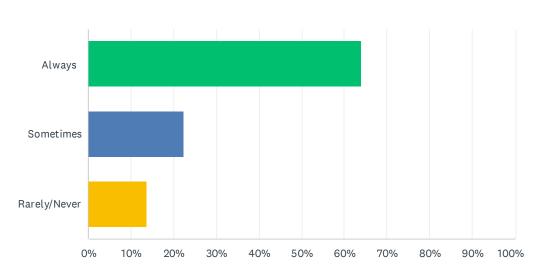

### Q5 How often do you read the monthly SVLA Breeze newspaper?

| ANSWER CHOICES | RESPONSES  |
|----------------|------------|
| Always         | 64.04% 203 |
| Sometimes      | 22.40% 71  |
| Rarely/Never   | 13.56% 43  |
| TOTAL          | 317        |