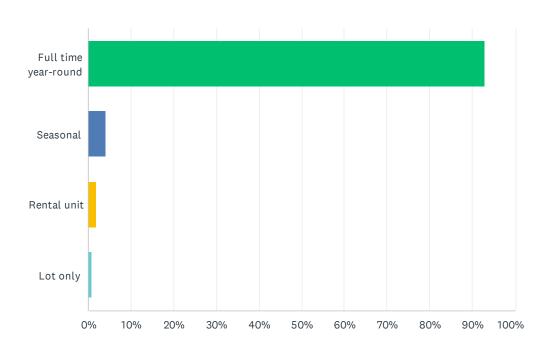

### Q4 Describe your residency:

Answered: 317 Skipped: 0

| ANSWER CHOICES       | RESPONSES |     |
|----------------------|-----------|-----|
| Full time year-round | 93.06%    | 295 |
| Seasonal             | 4.10%     | 13  |
| Rental unit          | 1.89%     | 6   |
| Lot only             | 0.95%     | 3   |
| TOTAL                |           | 317 |