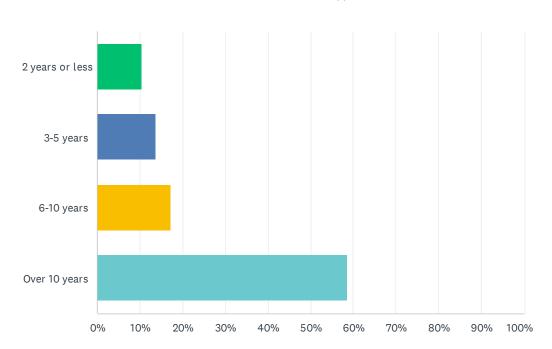

# Q3 How long have you been a resident of Spring Valley Lake (SVL)?

| ANSWER CHOICES  | RESPONSES |     |
|-----------------|-----------|-----|
| 2 years or less | 10.41%    | 33  |
| 3-5 years       | 13.56%    | 43  |
| 6-10 years      | 17.35%    | 55  |
| Over 10 years   | 58.68%    | 186 |
| TOTAL           |           | 317 |