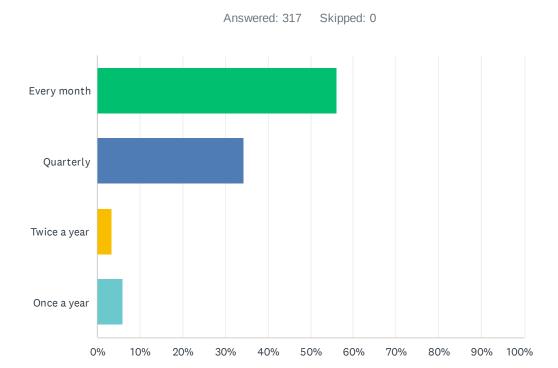

### Q6 How often do you feel we should send out the SVLA Breeze?

| ANSWER CHOICES | RESPONSES |     |
|----------------|-----------|-----|
| Every month    | 56.15%    | 178 |
| Quarterly      | 34.38%    | 109 |
| Twice a year   | 3.47%     | 11  |
| Once a year    | 5.99%     | 19  |
| TOTAL          |           | 317 |